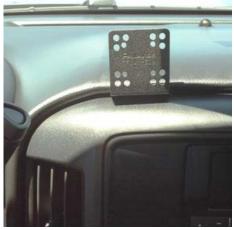

STEP #4: Install 2 of the 3 supplied screws into the holes to the sides of the mount.

STEP #5: Replace the bezel.

INSTALLATION IS NOW COMPLETE. ENJOY YOUR NEW INDASH by PANAVISE MOUNT.

InDash installed showing Right mounting location

InDash installed showing Right and Left mounting location

InDash installed showing Left mounting location

There may be recent updates to this Instruction Sheet, please visit our website or contact PanaVise Products, Inc. for the latest revision as well as for the most complete up-to-date PanaVise InDash Applications List: 7540 Colbert Dr., Reno, NV, Phone: 800.759.7535, 775.850.2900, Fax: 800.395.8002, www.panavise.com. © 2018 PanaVise Products, Inc.