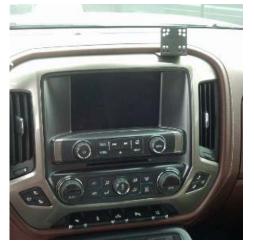

STEP #4: Install 2 of the 3 supplied screws into the holes to the sides of the mount.

STEP #5: Replace the bezel.

INSTALLATION IS NOW COMPLETE. ENJOY YOUR NEW INDASH by PANAVISE MOUNT.

InDash installed showing Right mounting location

InDash installed showing Right and Left mounting location

InDash installed showing Left mounting location

There may be recent updates to this Instruction Sheet, please visit our website or contact PanaVise Products, Inc. for the latest revision as well as for the most complete up-to-date PanaVise InDash Applications List: 7540 Colbert Dr., Reno, NV, Phone: 800.759.7535, 775.850.2900, Fax: 800.395.8002, www.panavise.com. © 2018 PanaVise Products, Inc.