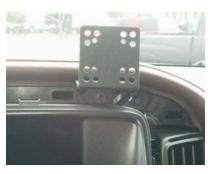

STEP #4: Install 2 of the 3 supplied screws into the holes to the sides of the mount.

STEP #5: Replace the bezel.

INSTALLATION IS NOW COMPLETE. ENJOY YOUR NEW INDASH by PANAVISE MOUNT.

InDash installed showing Right mounting location

InDash installed showing Right and Left mounting location

InDash installed showing Left mounting location

There may be recent updates to this Instruction Sheet, please visit our website or contact PanaVise Products, Inc. for the latest revision as well as for the most complete up-to-date PanaVise InDash Applications List: 7540 Colbert Dr., Reno, NV, Phone: 800.759.7535, 775.850.2900, Fax: 800.395.8002, www.panavise.com. © 2018 PanaVise Products, Inc.