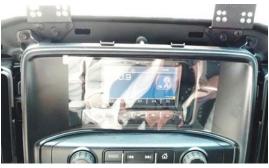

STEP #4: Install 2 of the 3 supplied screws into the holes to the sides of the mount.

STEP #5: Replace the bezel.

INSTALLATION IS NOW COMPLETE. ENJOY YOUR NEW INDASH by PANAVISE MOUNT.

InDash installed showing Right mounting location

InDash installed showing Right and Left mounting location

InDash installed showing Left mounting location

There may be recent updates to this Instruction Sheet, please visit our website or contact PanaVise Products, Inc. for the latest revision as well as for the most complete up-to-date PanaVise InDash Applications List: 7540 Colbert Dr., Reno, NV, Phone: 800.759.7535, 775.850.2900, Fax: 800.395.8002, www.panavise.com. © 2018 PanaVise Products, Inc.