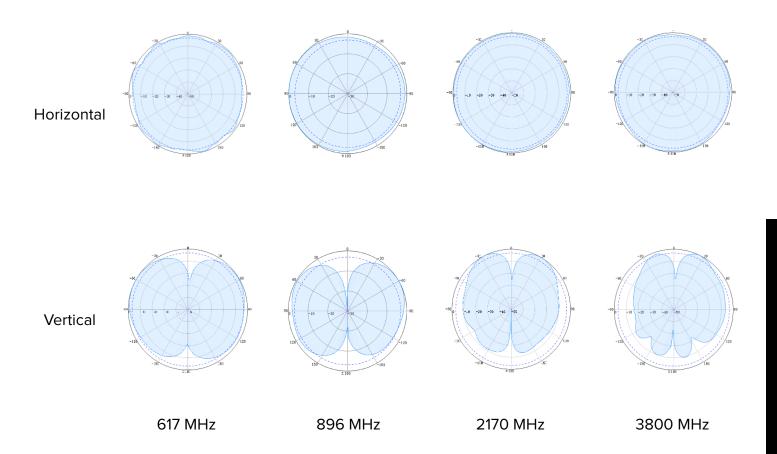

| 88*96*21              | 120*107*21 | 120*107*21 |  |

Support | 1 Year Warranty | Email: sales@surepower.net | Website: www.surepower.net | Phone: 1-888-889-8882



## **MECHANICAL**

| Connector             |                |            |            |  |
|-----------------------|----------------|------------|------------|--|
| Dimensions (mm)       | 88*96*21       | 120*107*21 | 120*107*21 |  |
| Weight (kg)           | 0.25           | 0.35       | 0.40       |  |
| Reflector Material    | Aluminium      |            |            |  |
| Color                 | Black Plated   |            |            |  |
| Operating Temperature | -40°C to +85°C |            |            |  |
| Relative Humidity     | 5% - 95%       |            |            |  |

## **RADIATION PATTERN**