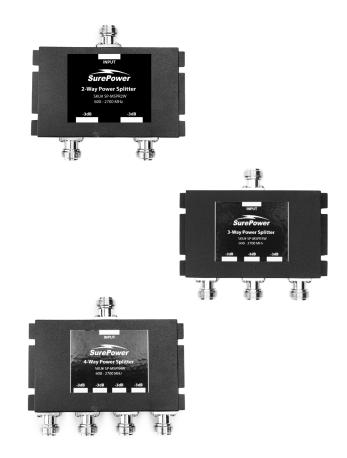

# SurePower 2/3/4 Way Strip Power Splitter N-Female

SKU: SP-MSPR2W/3W/4W

# **Features**

Unlock unmatched performance and reliability with our versatile 2/3/4 Way Micro Strip Power Splitter, designed to meet the diverse demands of both IBS (In-Building Solutions) and DAS (Distributed Antenna Systems). With its N-Female connectors, this power splitter is engineere to offer high efficiency and durability for indoor applictions.

- Wide Frequency Band 600 2700 MHz
- Low Insertion Loss and Low VSWR
- Power Handling up to 50 Watt
- Widely used in IBS & DAS
- High Reliability

#### **ELECTRICAL**

| SKU#                      | SP-MSPR2W             | SP-MSPR3W  | SP-MSPR4W  |  |
|---------------------------|-----------------------|------------|------------|--|
| Input Ports               | 2                     | 3          | 4          |  |
| Split Loss (dB)           | 3.0                   | 4.8        | 6.0        |  |
| Insertion Loss (dB)       | ≤ 0.5                 | ≤ 0.6      | ≤ 0.6      |  |
| Isolation                 | ≥ 20                  | ≥ 19       | ≥ 18       |  |
| VSWR                      | ≤ 1.30                |            |            |  |
| Frequency Range (MHz)     | 600 -2700             |            |            |  |
| Input Impedance           | 50 Ω                  |            |            |  |
| Max. Power                | 50 W                  |            |            |  |
| RF Connector and Material | N - Female   Alumnium |            |            |  |
| Operating Temperature     | -40° to +80° C        |            |            |  |
| Weight (kg)               | 0.22                  | 0.35       | 0.40       |  |
| Dimensions (mm)           | 88*96*21              | 120*107*21 | 120*107*21 |  |