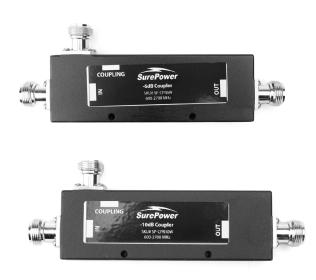

# SurePower N-Female 600-2700 MHz Directional Coupler

## Features

SurePower's N-Female coupler: Exemplifying top-tier reliability, quality, and performance for seamless connectivity in critical communication setups.

- Wide band 600 2700 MHz
- Low Insertion Loss
- Low VSWR
- Power Handling up to 200 Watt
- Widely used in DAS
- For Indoor Applications
- High Reiability

### ELECTRICAL

| SKU#                  | SP-CPR6W                        | SP-CPR10W                       |
|-----------------------|---------------------------------|---------------------------------|
| Coupling              | -6 db                           | - 10 dB                         |
| Insertion Loss        | ≤ 1.75 dB                       | ≤ 0.8dB                         |
| Power Split           | 67% Pass Through / 33% Coupling | 77% Pass Through / 23% Coupling |
| Frequency Range       | 600-2700 MHz                    |                                 |
| VSWR                  | ≤ 1.25                          |                                 |
| Input Impendance (Ω)  | 50                              |                                 |
| Operating Temperature | -20°C to 70°C                   |                                 |
| Body material   Color | Aluminum   Black - Plated       |                                 |
| Max. Power (W)        | 200                             |                                 |
| Weight (kg)           | 0.23                            |                                 |